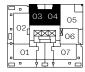

## PLAN A2A

1 Bed, 1 Bath

Interior: 504 Sq Ft / Exterior: 105 Sq Ft

North Rd

Levels 21-41

Townline.com

Sales and Marketing by Townline Marketing Inc. The developer reserves the right to make changes, modifications or substitutions to the building design, specifications and floor plans should they be necessary. Final floor plans may be a mirror image of the floor plans shown. Balcony/patio sizes vary floor to floor. Interior square footage and room sizes are based on preliminary survey measurements. Sizes are approximate and actual square footage may vary from the final survey and architectural drawings. This is not an offering for sale. Any such offering can only be made by way of disclosure statement. E. & O.E.