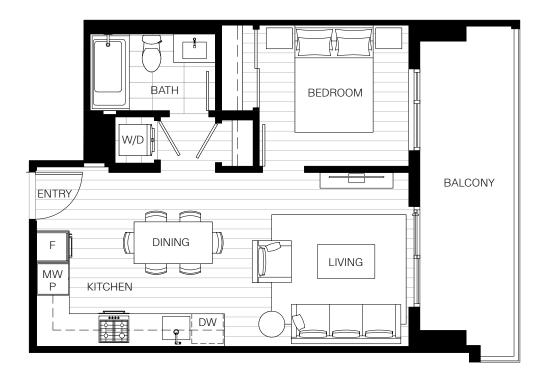

## PLAN A2B

1 Bed, 1 Bath

Interior: 498 Sq Ft / Exterior: 128 Sq Ft

North Rd

Levels 4-17

....

Level 18

North Au