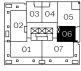

## PLAN A3

1 Bed, 1 Bath

Interior: 526-534 Sq Ft / Exterior: 78 Sq Ft

North Rd

Levels 4-17

North Rd

Level 18

Northnu

Levels 19-20

North Rd

Levels 21-41

North Rd

Level 42

North Rd

Levels 43-44

TOWNLINE Sales and Marketing by Townline Marketing Inc. The developer reserves the right to make changes, modifications or substitutions to the building design, specifications and floor plans should they be necessary. Final floor plans may be a mirror image of the floor plans shown. Balcon/platio sizes are based on preliminary survey measurements. Sizes are approximate and actual square footage may vary from the final survey and architectural drawings. This is not an offering for sale. Any such offering can only be made by way of disclosure statement. E. & O.E.