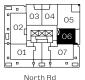

## PLAN A2A

1 Bed, 1 Bath

Interior: 504 Sq Ft / Exterior: 105 Sq Ft

North Rd

Levels 21-41

Townline.com

Sales and Marketing by Townline Marketing Inc. The developer reserves the right to make changes, modifications or substitutions to the building design, specifications and floor plans should they be necessary. Final floor plans may be a mirror image of the floor plans shown. Balcony/patio sizes vary floor to floor. Interior square footage and room sizes are based on preliminary survey measurements. Sizes are approximate and actual square footage may vary from the final survey and architectural drawings. This is not an offering for sale. Any such offering can only be made by way of disclosure statement. E. & O.E.