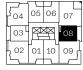

## PLAN A3

1 Bed, 1 Bath

Interior: 526-534 Sq Ft / Exterior: 78 Sq Ft

North Rd

Levels 4-17

North Rd

Level 18

Northnu

Levels 19-20

North Rd

Levels 21-41

North Rd

Level 42

North Rd

Levels 43-44

TOWNLINE Sales and Marketing by Townline Marketing Inc. The developer reserves the right to make changes, modifications or substitutions to the building design, specifications and floor plans should they be necessary. Final floor plans may be a mirror image of the floor plans shown. Balcon/platio sizes are based on preliminary survey measurements. Sizes are approximate and actual square footage may vary from the final survey and architectural drawings. This is not an offering for sale. Any such offering can only be made by way of disclosure statement. E. & O.E.