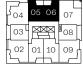

## PLAN A3

1 Bed, 1 Bath

Interior: 526-534 Sq Ft / Exterior: 78 Sq Ft

North Rd

Levels 4-17

North Rd

Level 18

Northnu

Levels 19-20

North Rd

Levels 21-41

North Rd

Level 42

North Rd

Levels 43-44

TOWNLINE Sales and Marketing by Townline Marketing Inc. The developer reserves the right to make changes, modifications or substitutions to the building design, specifications and floor plans should they be necessary. Final floor plans may be a mirror image of the floor plans shown. Balcon/platio sizes are based on preliminary survey measurements. Sizes are approximate and actual square footage may vary from the final survey and architectural drawings. This is not an offering for sale. Any such offering can only be made by way of disclosure statement. E. & O.E.