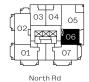

## PLAN A2B

1 Bed, 1 Bath

Interior: 498 Sq Ft / Exterior: 128 Sq Ft

North Rd

Levels 4-17

....

Level 18

North Au

Levels 19-20

North Rd

Levels 21-41

North Rd

Level 42

North Rd

Levels 43-44