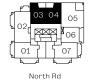

## PLAN A2B

1 Bed, 1 Bath

Interior: 498 Sq Ft / Exterior: 128 Sq Ft

North Rd

Levels 4-17

....

Level 18

North Au

Levels 19-20

North Rd

Levels 21-41

North Rd

Level 42

North Rd

Levels 43-44