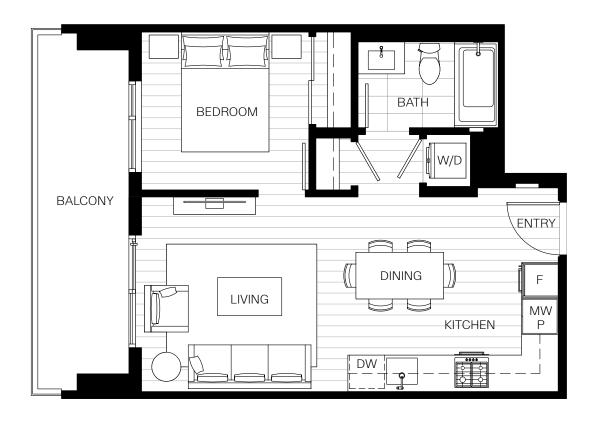

## PLAN A2A

1 Bed, 1 Bath

Interior: 504 Sq Ft / Exterior: 105 Sq Ft

North Rd

Levels 21-41

Townline.com

Sales and Marketing by Townline Marketing Inc. The developer reserves the right to make changes, modifications or substitutions to the building design, specifications and floor plans should they be necessary. Final floor plans may be a mirror image of the floor plans shown. Balcony/patio sizes vary floor to floor. Interior square footage and room sizes are based on preliminary survey measurements. Sizes are approximate and actual square footage may vary from the final survey and architectural drawings. This is not an offering for sale. Any such offering can only be made by way of disclosure statement. E. & O.E.