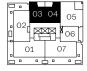

## PLAN A2A

1 Bed, 1 Bath

Interior: 504 Sq Ft / Exterior: 105 Sq Ft

North Rd

Levels 21-41

Townline.com

Sales and Marketing by Townline Marketing Inc. The developer reserves the right to make changes, modifications or substitutions to the building design, specifications and floor plans should they be necessary. Final floor plans may be a mirror image of the floor plans shown. Balcony/patio sizes vary floor to floor. Interior square footage and room sizes are based on preliminary survey measurements. Sizes are approximate and actual square footage may vary from the final survey and architectural drawings. This is not an offering for sale. Any such offering can only be made by way of disclosure statement. E. & O.E.