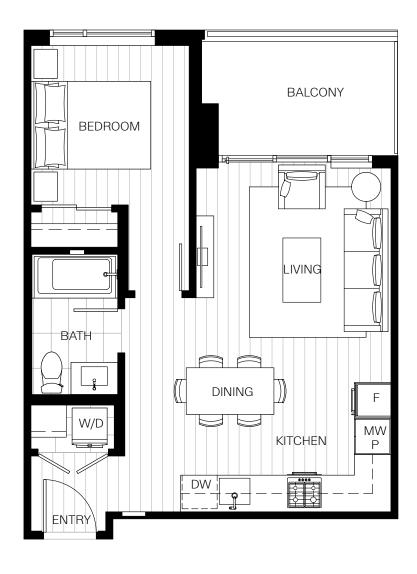

## PLAN A2A

1 Bed, 1 Bath

Interior: 504 Sq Ft / Exterior: 105 Sq Ft

North Rd

Levels 21-41

Townline.com

Sales and Marketing by Townline Marketing Inc. The developer reserves the right to make changes, modifications or substitutions to the building design, specifications and floor plans should they be necessary. Final floor plans may be a mirror image of the floor plans shown. Balcony/patio sizes vary floor to floor. Interior square footage and room sizes are based on preliminary survey measurements. Sizes are approximate and actual square footage may vary from the final survey and architectural drawings. This is not an offering for sale. Any such offering can only be made by way of disclosure statement. E. & O.E.