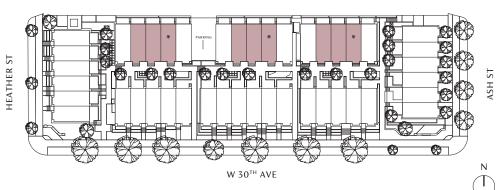

## SITE PLAN

### Legend

A1 3 Bedroom + Den 2.5 Bath

A2 3 Bedroom + Nursery 2.5 Bath

B1 B2 B3 2 Bedroom + Flex 2 Bath

LANE

This is not an offering for sale. Any such offering can only be made with a disclosure statement. Interior and exterior furniture are not included. Size and dimensions may vary. In the event of any discrepancy, the final strata plan will prevail, as provided in the disclosure statement. The developer reserves the right to make changes and modifications to the information contained herein without prior notice. E.&O.E.