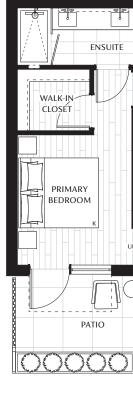

### 3 BEDROOM + DEN 2.5 BATH

The primary bedroom patio extends the main bedroom living space outdoors in this layout. As in all configurations, entrance is directly through your front door with convenient parkade, walk-up access.

- 1. Direct access from parkade to your home
- 2. Private storage room
- 3. Private roof top deck and rear patio for entertaining
- 4. Den on second floor for an office space, or nursery space for a growing family
- 5. Primary bedroom patio extends the living space outdoors
- 6. Primary bedroom walk-in-closet with organizers
- Space enough for a king bed in the primary bedroom and queen bed in secondary bedroom
- 8. Powder room on main level
- 9. EV parking stall

# A1 PLAN

Interior: 1,548 - 1,558 SF 478 - 501 SF Exterior: 72 SF Storage:

### TOTAL: 2,102 - 2,120 SF

LOWER LEVEL

SECOND FLOOR

THIRD FLOOR

MAIN FLOOR

This is not an offering for sale. Any such offering can only be made with a disclosure statement. Interior and exterior furniture are not included. Size and dimensions may vary. In the event of any discrepancy, the final strata plan will prevail, as provided in the disclosure statement. The developer reserves the right to make changes and modifications to the information contained herein without prior notice. E.&O.E.