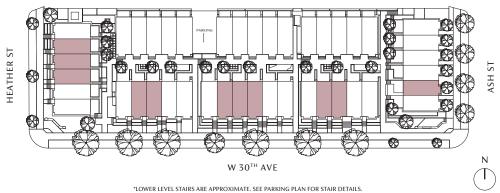

## SITE PLAN

### Legend

A1 3 Bedroom + Den 2.5 Bath

A2 3 Bedroom + Nursery 2.5 Bath

B1 B2 B3 2 Bedroom + Flex 2 Bath

LANE

This is not an offering for sale. Any such offering can only be made with a disclosure statement. Interior and exterior furniture are not included. Size and dimensions may vary. In the event of any discrepancy, the final strata plan will prevail, as provided in the disclosure statement. The developer reserves the right to make changes and modifications to the information contained herein without prior notice. E.&O.E.

# GRACE WESTSIDE

ROOFTOP

\*SOME PLANS ARE MIRRORED. LOWER LEVEL STAIRS ARE APPROXIMATE. SEE PARKING PLAN FOR STAIR DETAILS.