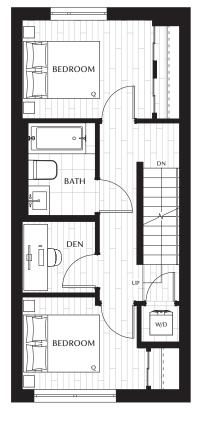

### 3 BEDROOM + DEN 2.5 BATH

The primary bedroom patio extends the main bedroom living space outdoors in this layout. As in all configurations, entrance is directly through your front door with convenient parkade, walk-up access.

- 1. Direct access from parkade to your home
- 2. Private storage room
- 3. Private roof top deck and rear patio for entertaining
- 4. Den on second floor for an office space, or nursery space for a growing family
- 5. Primary bedroom patio extends the living space outdoors
- 6. Primary bedroom walk-in-closet with organizers
- Space enough for a king bed in the primary bedroom and queen bed in secondary bedroom
- 8. Powder room on main level
- 9. EV parking stall

# A1 PLAN

Interior: 1,548 - 1,558 SF 478 - 501 SF Exterior: 72 SF Storage:

### TOTAL: 2,102 - 2,120 SF

LOWER LEVEL

SECOND FLOOR

THIRD FLOOR

MAIN FLOOR

This is not an offering for sale. Any such offering can only be made with a disclosure statement. Interior and exterior furniture are not included. Size and dimensions may vary. In the event of any discrepancy, the final strata plan will prevail, as provided in the disclosure statement. The developer reserves the right to make changes and modifications to the information contained herein without prior notice. E.&O.E.