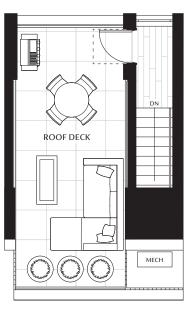

# GRACE WESTSIDE

ROOFTOP

### 2 BEDROOM + FLEX 2 BATH

Live large with an expansive rooftop patio and endless views. This layout features a more compact floor plan inspired by single family living for open spaces and more room to move and live.

- 1. Direct access from parkade to your home
- 2. Private storage room
- 3. Private roof top deck and rear patio for entertaining
- 4. Elevated rear patios above street level
- 5. Flex room on main floor for additional space for storage, pantry or office
- Space enough for a king bed in the primary bedroom and queen bed in secondary bedroom
- 7. EV parking stall