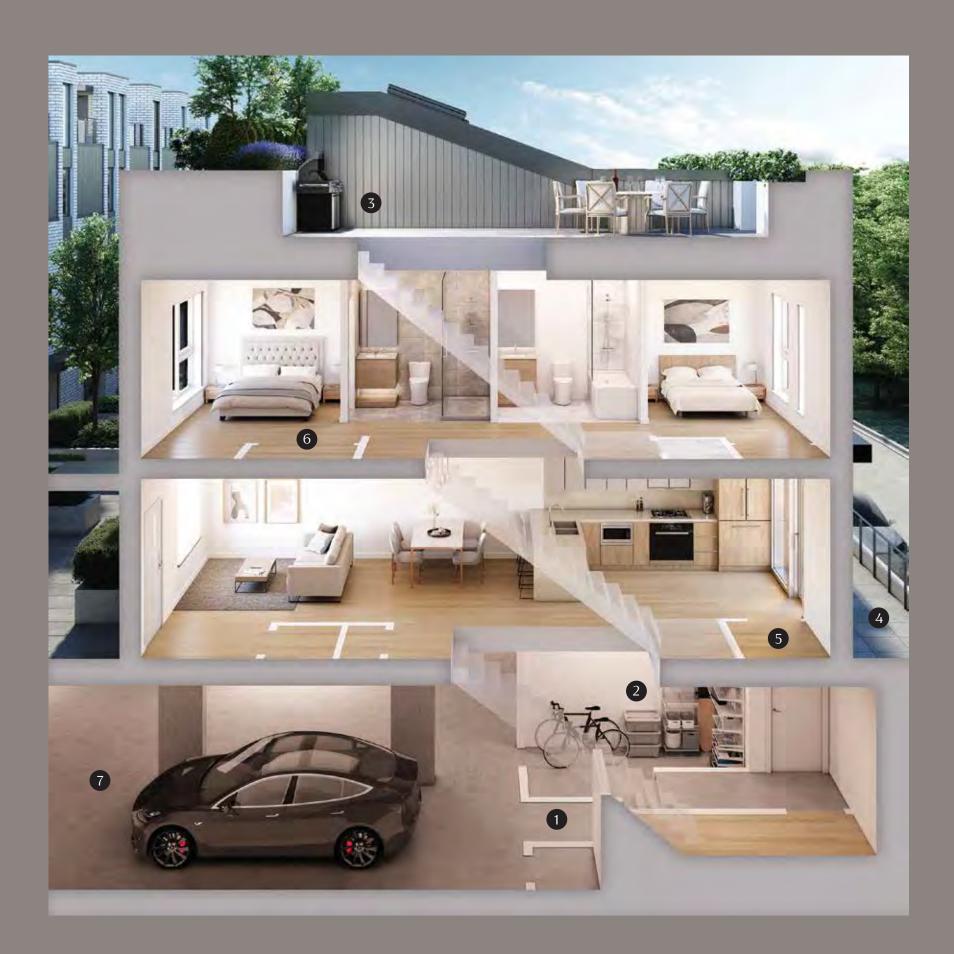

- 1. Direct access from parkade to your home
- 2. Private storage room
- 3. Private roof top deck and rear patio for entertaining
- 4. Den on second floor for an office space, or nursery space for a growing family
- 5. Primary bedroom patio extends the living space outdoors
- 6. Primary bedroom walk-in-closet with organizers
- Space enough for a king bed in the primary bedroom and queen bed in secondary bedroom
- 8. Powder room on main level
- 9. EV parking stall

- 1. Direct access from parkade to your home
- 2. Private storage room
- 3. Private roof top deck and rear patio for entertaining
- 4. Elevated rear patios above street level
- 5. Flex room on main floor for additional space for storage, pantry or office
- Space enough for a king bed in the primary bedroom and queen bed in secondary bedroom
- 7. EV parking stall