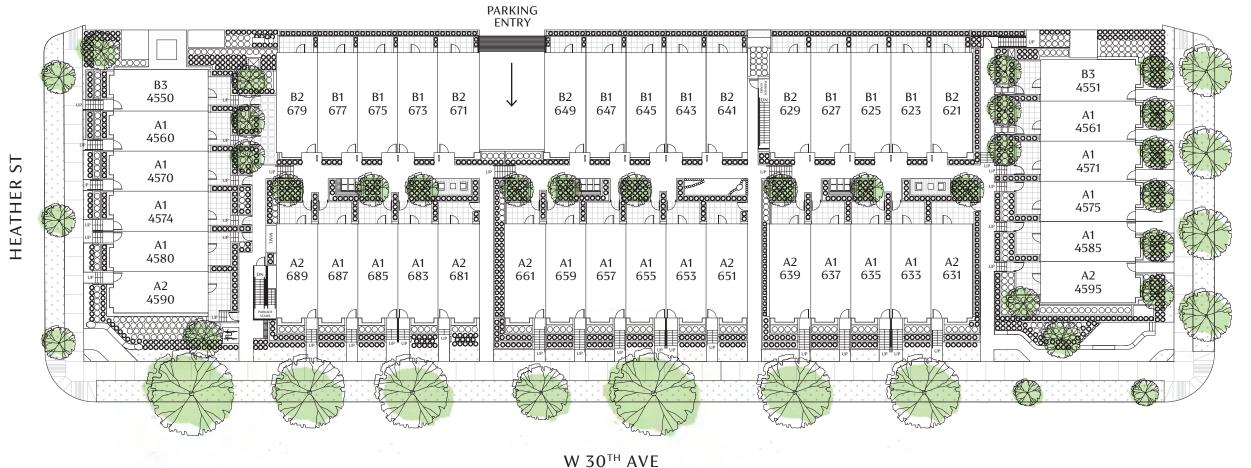

## SITE PLAN

### Legend

A1 3 Bedroom + Den 2.5 Bath

A2 3 Bedroom + Nursery 2.5 Bath

B1 B2 B3 2 Bedroom + Flex 2 Bath

LANE

This is not an offering for sale. Any such offering can only be made with a disclosure statement. Interior and exterior furniture are not included. Size and dimensions may vary. In the event of any discrepancy, the final strata plan will prevail, as provided in the disclosure statement. The developer reserves the right to make changes and modifications to the information contained herein without prior notice. E.&O.E.