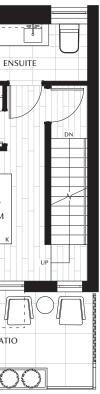

### 2 BEDROOM + FLEX 2 BATH

Live large with an expansive rooftop patio and endless views. This layout features a more compact floor plan inspired by single family living for open spaces and more room to move and live.

- 1. Direct access from parkade to your home
- 2. Private storage room
- 3. Private roof top deck and rear patio for entertaining
- 4. Elevated rear patios above street level
- 5. Flex room on main floor for additional space for storage, pantry or office
- Space enough for a king bed in the primary bedroom and queen bed in secondary bedroom
- 7. EV parking stall

## **B1 PLAN**

Interior: 1,243 - 1,252 SF 503 - 509 SF Exterior: 82 SF Storage:

### TOTAL: 1,828 - 1,843 SF

BEDROOM BATH INSU PRIMARY BEDROOM

SECOND FLOOR

MAIN FLOOR

This is not an offering for sale. Any such offering can only be made with a disclosure statement. Interior and exterior furniture are not included. Size and dimensions may vary. In the event of any discrepancy, the final strata plan will prevail, as provided in the disclosure statement. The developer reserves the right to make changes and modifications to the information contained herein without prior notice. E.&O.E.