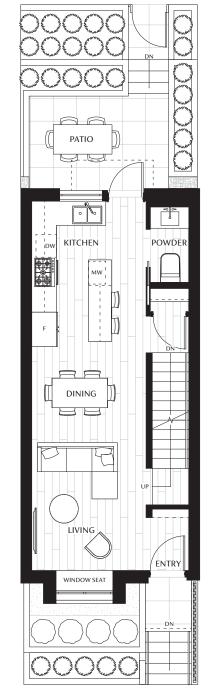

### 2 BEDROOM + FLEX 2 BATH

Live large with an expansive rooftop patio and endless views. This layout features a more compact floor plan inspired by single family living for open spaces and more room to move and live.

- 1. Direct access from parkade to your home
- 2. Private storage room
- 3. Private roof top deck and rear patio for entertaining
- 4. Elevated rear patios above street level
- 5. Flex room on main floor for additional space for storage, pantry or office
- Space enough for a king bed in the primary bedroom and queen bed in secondary bedroom
- 7. EV parking stall

### TOTAL: 1,828 - 1,843 SF

BEDROOM BATH INSU PRIMARY BEDROOM

SECOND FLOOR

MAIN FLOOR

This is not an offering for sale. Any such offering can only be made with a disclosure statement. Interior and exterior furniture are not included. Size and dimensions may vary. In the event of any discrepancy, the final strata plan will prevail, as provided in the disclosure statement. The developer reserves the right to make changes and modifications to the information contained herein without prior notice. E.&O.E.