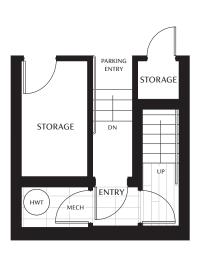

- 1. Direct access from parkade to your home
- 2. Private storage room
- 3. Private roof top deck and rear patio for entertaining
- 4. Den on second floor for an office space, or nursery space for a growing family
- 5. Primary bedroom patio extends the living space outdoors
- 6. Primary bedroom walk-in-closet with organizers
- Space enough for a king bed in the primary bedroom and queen bed in secondary bedroom
- 8. Powder room on main level
- 9. EV parking stall

### TOTAL: 2,102 - 2,120 SF

LOWER LEVEL

SECOND FLOOR

THIRD FLOOR

MAIN FLOOR

This is not an offering for sale. Any such offering can only be made with a disclosure statement. Interior and exterior furniture are not included. Size and dimensions may vary. In the event of any discrepancy, the final strata plan will prevail, as provided in the disclosure statement. The developer reserves the right to make changes and modifications to the information contained herein without prior notice. E.&O.E.