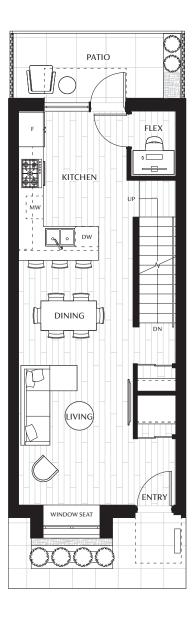

### 2 BEDROOM + FLEX 2 BATH

Live large with an expansive rooftop patio and endless views. This layout features a more compact floor plan inspired by single family living for open spaces and more room to move and live.

- 1. Direct access from parkade to your home
- 2. Private storage room
- 3. Private roof top deck and rear patio for entertaining
- 4. Elevated rear patios above street level
- 5. Flex room on main floor for additional space for storage, pantry or office
- Space enough for a king bed in the primary bedroom and queen bed in secondary bedroom
- 7. EV parking stall