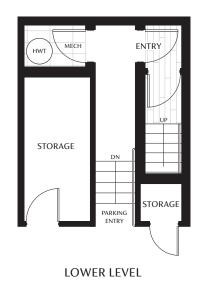

- 1. Direct access from parkade to your home
- 2. Private storage room
- 3. Private roof top deck and rear patio for entertaining
- 4. Den on second floor for an office space, or nursery space for a growing family
- 5. Primary bedroom patio extends the living space outdoors
- 6. Primary bedroom walk-in-closet with organizers
- Space enough for a king bed in the primary bedroom and queen bed in secondary bedroom
- 8. Powder room on main level
- 9. EV parking stall

- 1. Direct access from parkade to your home
- 2. Private storage room
- 3. Private roof top deck and rear patio for entertaining
- 4. Elevated rear patios above street level
- 5. Flex room on main floor for additional space for storage, pantry or office
- Space enough for a king bed in the primary bedroom and queen bed in secondary bedroom
- 7. EV parking stall