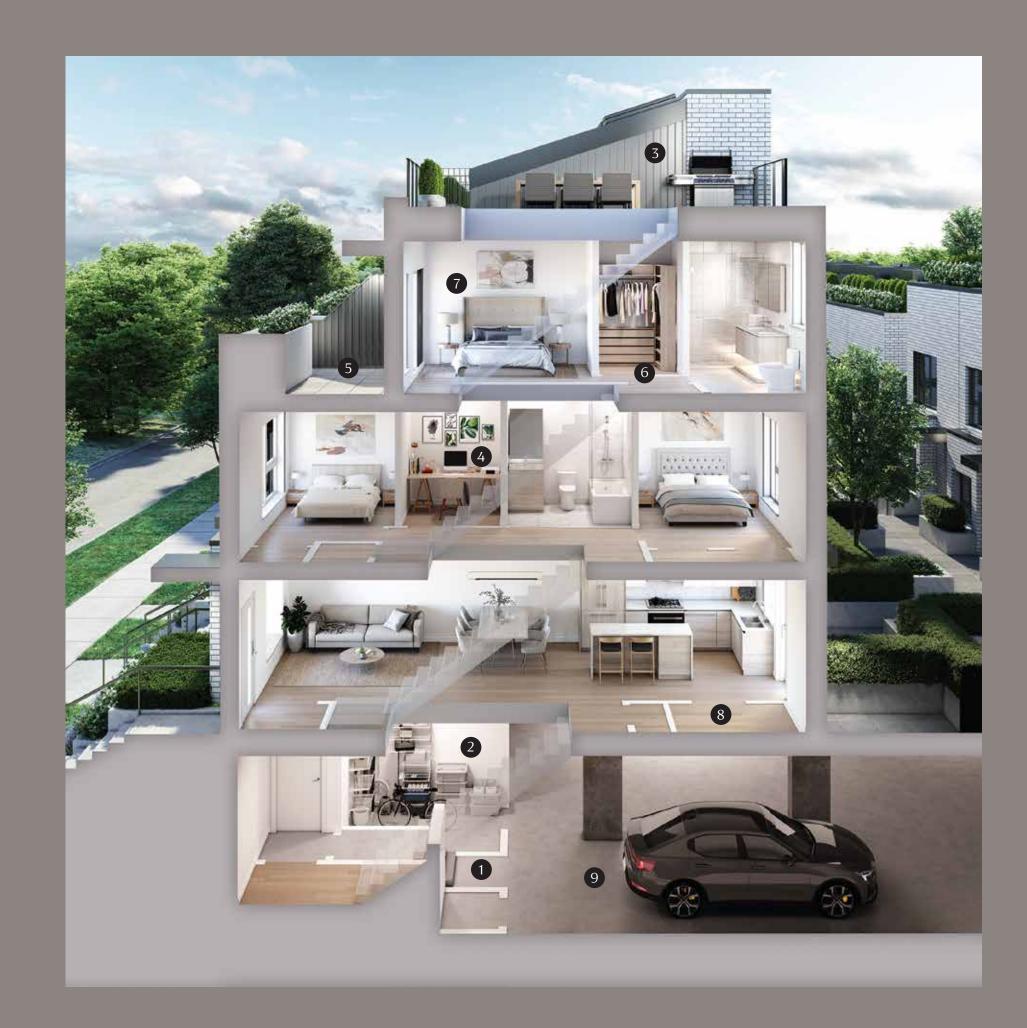

### 3 BEDROOM + DEN 2.5 BATH

The primary bedroom patio extends the main bedroom living space outdoors in this layout. As in all configurations, entrance is directly through your front door with convenient parkade, walk-up access.

- 1. Direct access from parkade to your home
- 2. Private storage room
- 3. Private roof top deck and rear patio for entertaining
- 4. Den on second floor for an office space, or nursery space for a growing family
- 5. Primary bedroom patio extends the living space outdoors
- 6. Primary bedroom walk-in-closet with organizers
- Space enough for a king bed in the primary bedroom and queen bed in secondary bedroom
- 8. Powder room on main level
- 9. EV parking stall