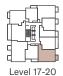

# 2 Bedroom & 2 Bathroom

Interior sqft 867 Exterior sqft 201

Total sqft 1068

02 Wellness Features

steam showers

filtered water

purified air

METROTOWN