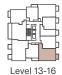

## 2 Bedroom & 2 Bathroom

Interior sqft 777 Exterior sqft 49-258 Total sqft 826-1035

02 Wellness Features

steam showers

purified air

METROTOWN

Ground Floor

all floorplans