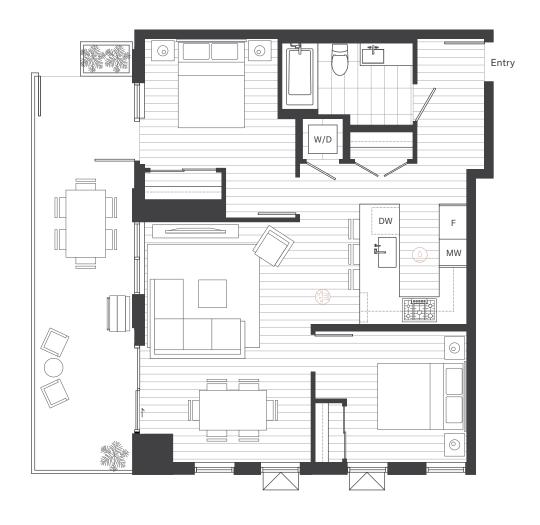

## 2 Bedroom & 1 Bathroom

Interior sqft 727 Exterior sqft 49-218 Total sqft 776-945

02 Wellness Features

filtered water purified air

METROTOWN

Scan to see all floorplans