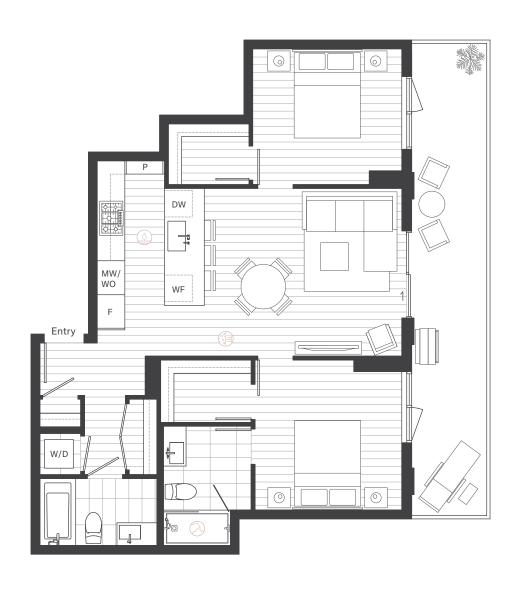

## 2 Bedroom & 2 Bathroom

Interior sqft 777 Exterior sqft 49-258 Total sqft 826-1035

02 Wellness Features

steam showers

purified air

METROTOWN

Ground Floor

all floorplans