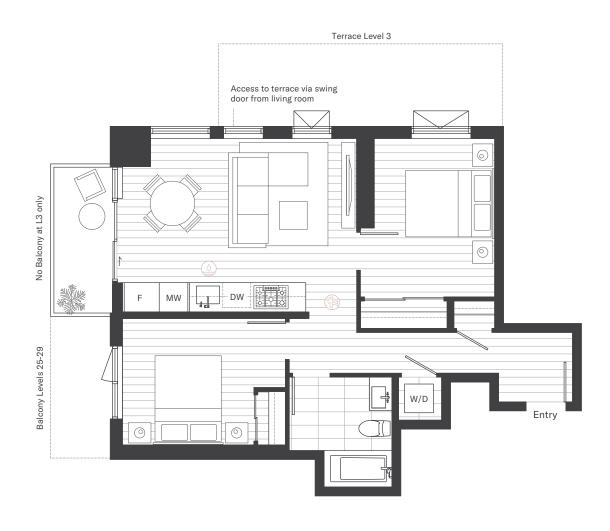

## 2 Bedroom & 1 Bathroom

Interior sqft 727 Exterior sqft 49-218 Total sqft 776-945

02 Wellness Features

filtered water purified air

METROTOWN

Scan to see all floorplans