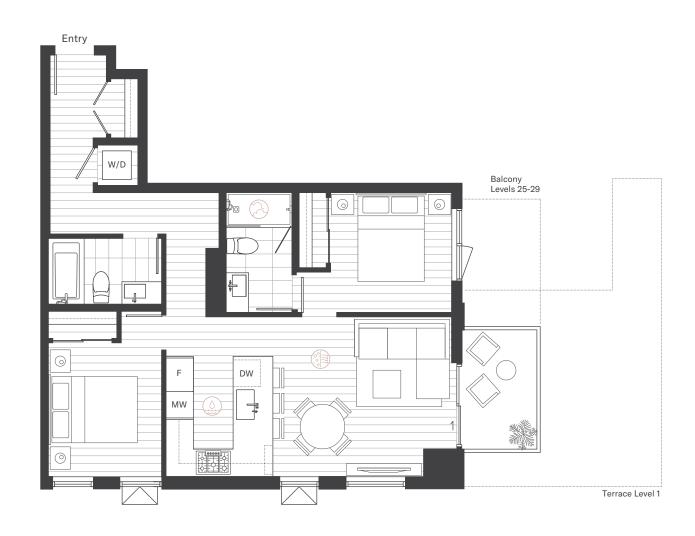

# 2 Bedroom & 1 Bathroom

Interior sqft 862 Exterior sqft 321

Total sqft 1183

02 Wellness Features

filtered water

purified air

METROTOWN

Level 1 Ground Floor