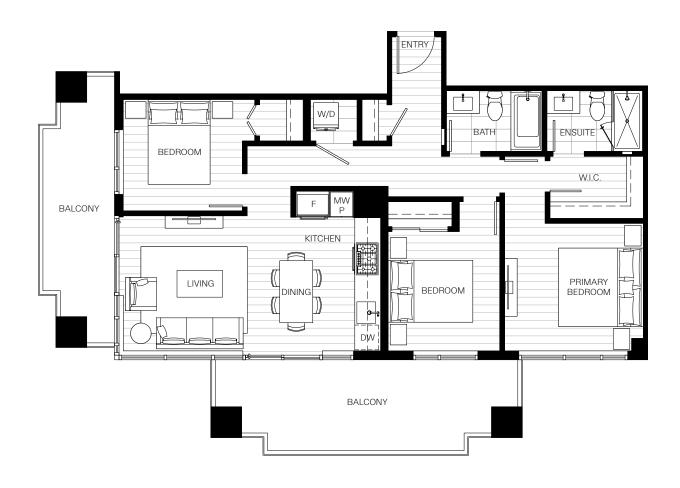

# PLAN C3B

3 Bed, 2 Bath

Interior: 964 Sq Ft / Exterior: 605 Sq Ft

North Rd

Level 42