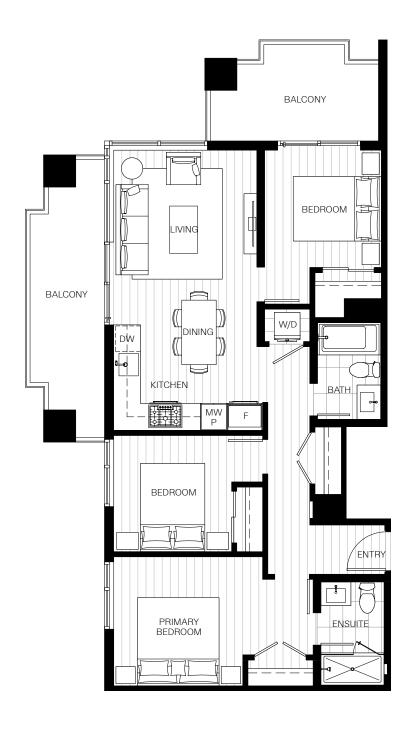

# PLAN C4A

3 Bed, 2 Bath

Interior: 917 Sq Ft / Exterior: 536 Sq Ft

North Rd

Level 18

North Rd

Level 42

Townline.com