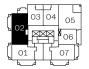

# PLAN C3A

3 Bed, 2 Bath

Interior: 964 Sq Ft / Exterior: 588 Sq Ft

North Rd

Level 42

Sales and Marketing by Townline Marketing Inc. The developer reserves the right to make changes, modifications or substitutions to the building design, specifications and floor plans should they be necessary. Final floor plans may be a mirror image of the floor plans shown. Balcony/patio sizes vary floor to floor. Interior square footage and room sizes are based on preliminary survey measurements. Sizes are approximate and actual square footage may vary from the final survey and architectural drawings. This is not an offering for sale. Any such offering can only be made by way of disclosure statement. E. & O.E.