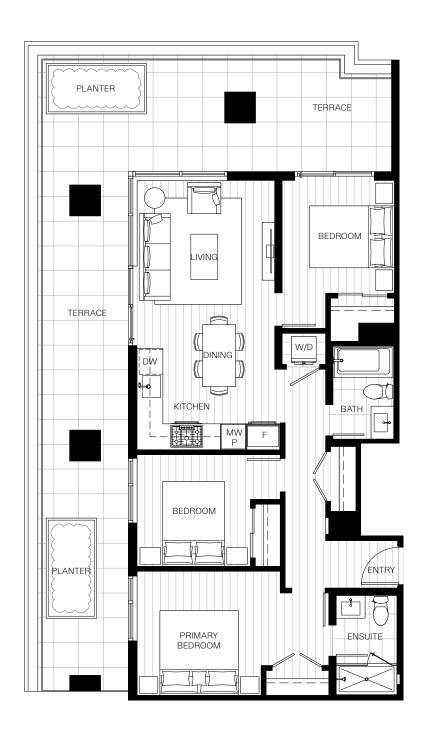

# PLAN C3B

3 Bed, 2 Bath

Interior: 964 Sq Ft / Exterior: 605 Sq Ft

North Rd

Level 42