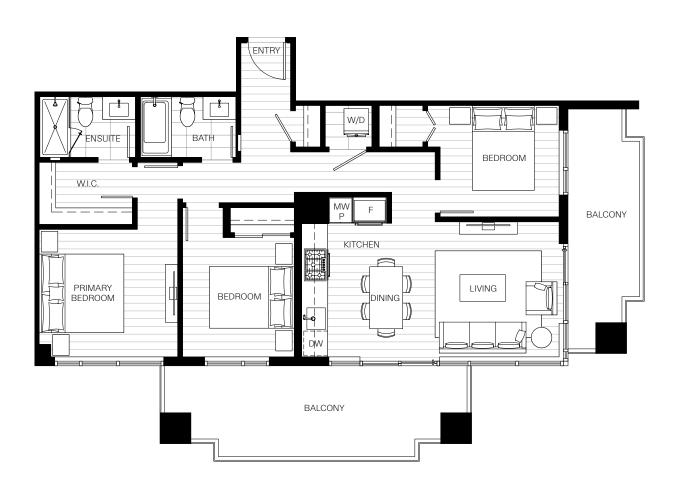

# PLAN C3A

3 Bed, 2 Bath

Interior: 964 Sq Ft / Exterior: 588 Sq Ft

North Rd

Level 42

Sales and Marketing by Townline Marketing Inc. The developer reserves the right to make changes, modifications or substitutions to the building design, specifications and floor plans should they be necessary. Final floor plans may be a mirror image of the floor plans shown. Balcony/patio sizes vary floor to floor. Interior square footage and room sizes are based on preliminary survey measurements. Sizes are approximate and actual square footage may vary from the final survey and architectural drawings. This is not an offering for sale. Any such offering can only be made by way of disclosure statement. E. & O.E.