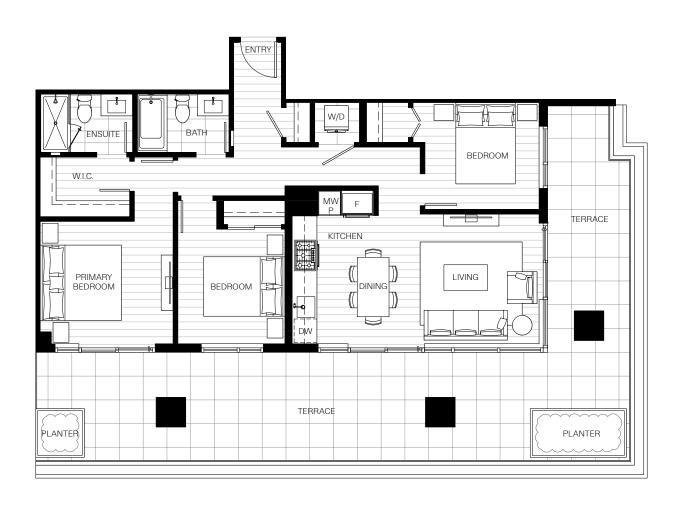

# PLAN C3A

3 Bed, 2 Bath

Interior: 964 Sq Ft / Exterior: 588 Sq Ft

North Rd

Level 42

Sales and Marketing by Townline Marketing Inc. The developer reserves the right to make changes, modifications or substitutions to the building design, specifications and floor plans should they be necessary. Final floor plans may be a mirror image of the floor plans shown. Balcony/patio sizes vary floor to floor. Interior square footage and room sizes are based on preliminary survey measurements. Sizes are approximate and actual square footage may vary from the final survey and architectural drawings. This is not an offering for sale. Any such offering can only be made by way of disclosure statement. E. & O.E.