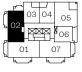

# PLAN C3B

3 Bed, 2 Bath

Interior: 964 Sq Ft / Exterior: 605 Sq Ft

North Rd

Level 42