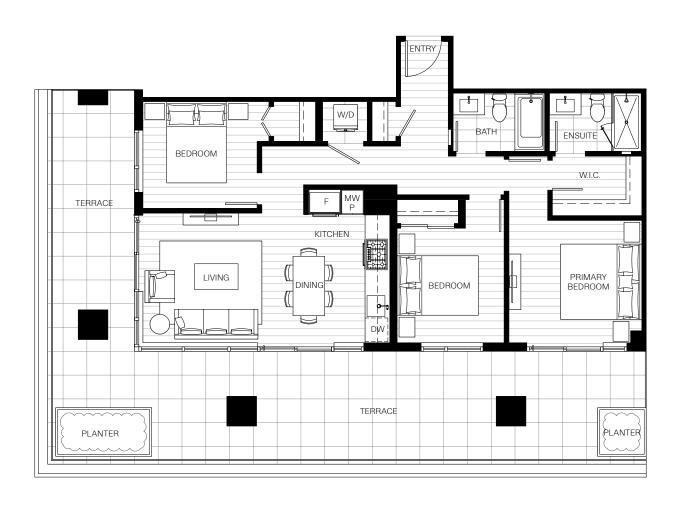

# PLAN C3B

3 Bed, 2 Bath

Interior: 964 Sq Ft / Exterior: 605 Sq Ft

North Rd

Level 42